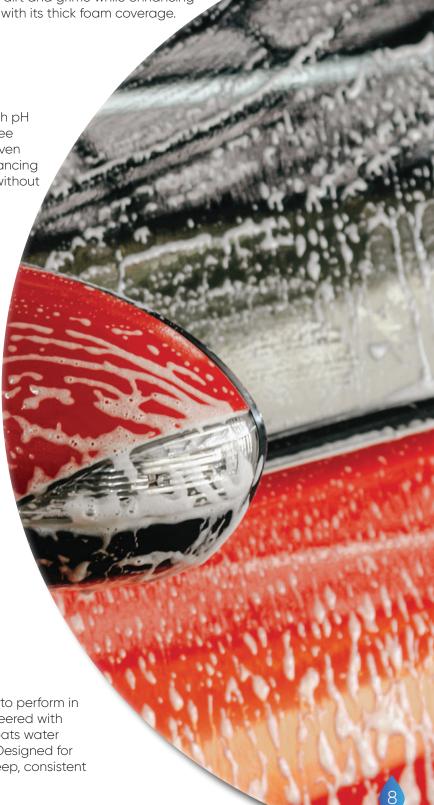

### SYNERGY Presoaks

This high pH presoak is designed for self-serve presoak applications, delivering exceptional cleaning power with rich, high-foaming action. Ideal for self-serve environments, it effectively breaks down dirt and grime while enhancing the customer experience with its thick foam coverage.

This powerful high pH presoak is specially formulated to perform in hard water conditions, even without a softener. Engineered with advanced water softening agents, it effectively combats water hardness while breaking down tough dirt and grime. Designed for both friction and frictionless machines, it ensures a deep, consistent clean in any