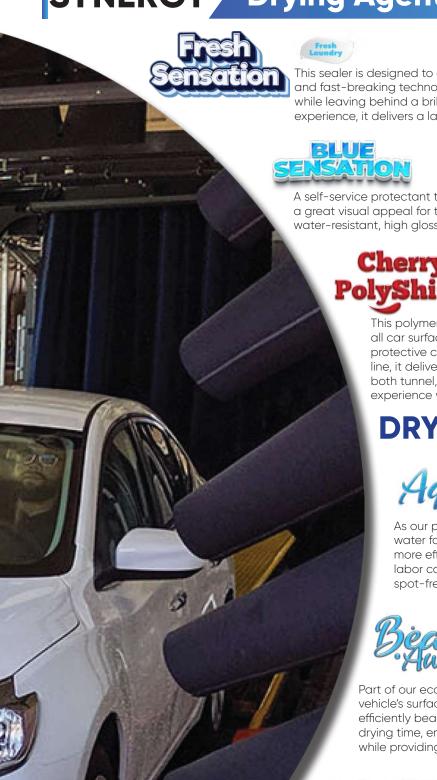

### **SYNERGY** Drying Agents/Protectants

This sealer is designed to enhance the drying process with advanced water beading and fast-breaking technology. It helps water sheet off quickly, reducing drying time while leaving behind a brilliant, streak-free finish. Ideal for improving the overall wash experience, it delivers a lasting shine that keeps vehicles looking their best.

A self-service protectant that offers a deep blue, scented, sudsing protectant. It has a great visual appeal for the customer. Formulated to provide a long-lasting, visible, water-resistant, high gloss appearance on all surfaces.

Cherry **PolyShine** 

This polymer-based protectant is designed to maintain and preserve all car surfaces while providing a high-gloss finish and durable protective coating. As a top-selling option from our non-concentrate line, it delivers reliable performance and long-lasting shine. Ideal for both tunnel, IBA, and self-serve applications, it enhances the wash experience with a smooth, polished look.