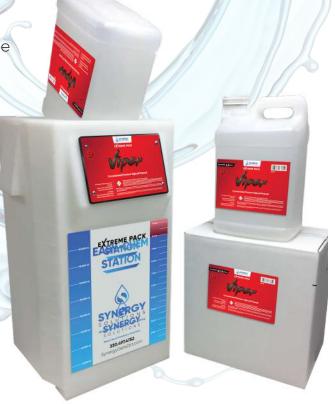

# EXTREME PACK

Synergy Solutions Extreme Pack™: The Most Extreme Concentrate on the Market Today

No Acid Needed, Non-Corrosive, UPS Shippable

Extreme Pack's  $^{\text{TM}}$  easy-to-store 2.5 gallon containers pack premium cleaning power and unbeatable shine into a compact container.

#### **Dump the Drum. Start Saving.**

Space | Store Extreme Pack™ 2.5 gallon containers on a shelf and free up the 55-gallon drum footprint to create a cleaner, more spacious equipment room

Ease of Use | Anyone can easily handle, store and refill the 2.5 gallon containers used with the Extreme Pack Station™ 12.5 gallon reservoir

#### EASY TO CONVERT AND INSTALL

Synergy Solutions' Extreme Pack Station™ is simple to maintain, easy to convert to, and simple to install. It includes:

Foot valve that is built into chemical pickup

One 12.5 gallon reservoir that will hold five 2.5 gallon containers

Each Extreme Pack™ 5 gallon refill pack contains two 2.5 gallon easy-pour containers