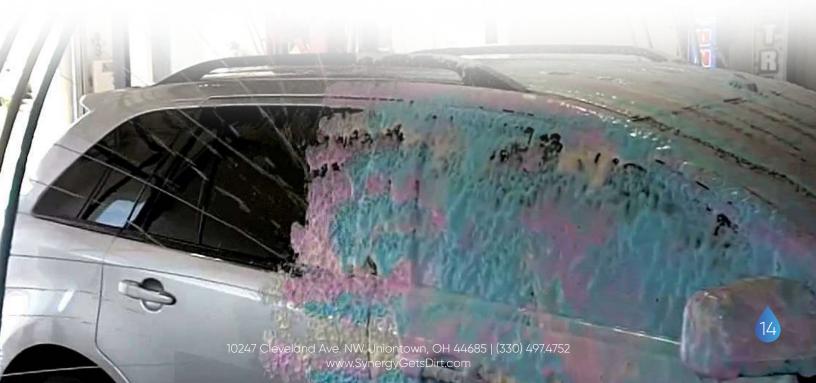

#### **Advanced Polymer Technology**

Traditional products use a two-step approach involving acids and harsh chemicals, which are more expensive and less effective. Our products use one-step polymer technology that traps dirt in a bubble, allowing dirt to be easily rinsed away from your car without using harsh chemicals.

Synergy Solutions manufactures a comprehensive line of car wash chemicals, specializing in polymer-based and non-corrosive products, to achieve superior results using less product.

While commonly corrosive traditional detergents clean by attacking dirt, which can damage the vehicle surface, Synergy Solutions' non-caustic based detergents lift dirt away from the surface using a molecular chain to attract dirt up to the polymer and then encapsulate it, so dirt is not redeposited. The result is easy rinsing leaving a clean and shiny surface.

#### Fast-Drying, Clean, and Shiny Finish

Unlike traditional detergents that rely on harsh, corrosive chemicals to break down dirt—often at the expense of the vehicle's surface—Synergy Solutions' advanced, non-corrosive formulas work smarter, not harsher. Our innovative molecular chain technology attracts and lifts dirt away from the surface, encapsulating it for effortless rinsing. The result? A pristine, damage–free clean with a brilliant shine. Plus, our premium spray protectants and drying agents deliver unmatched gloss and superior drying performance, ensuring every vehicle leaves looking its absolute best.